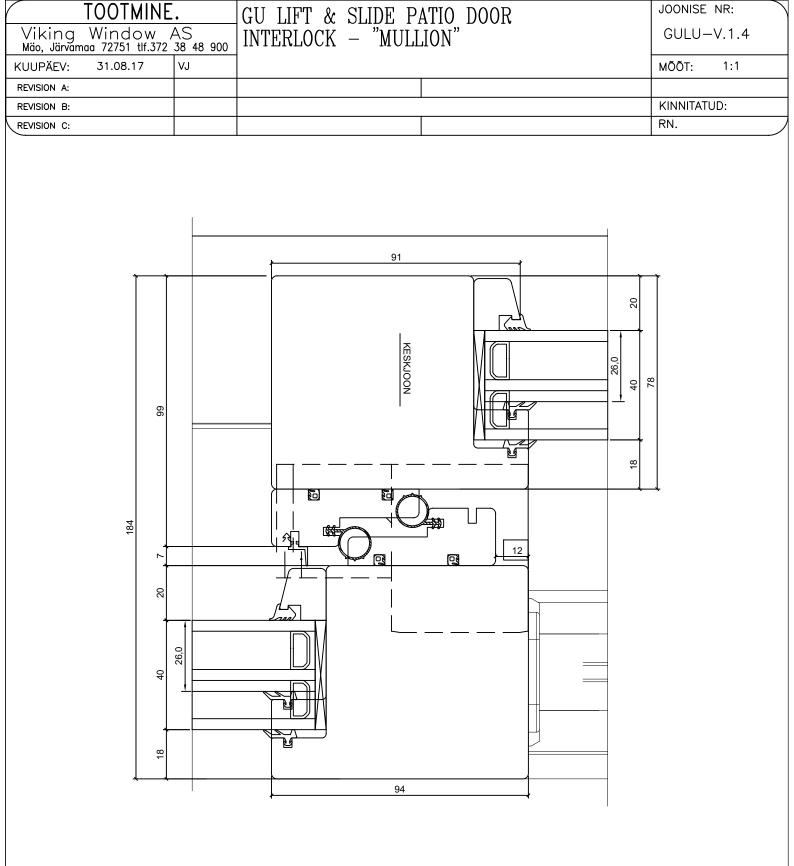

----------------------------|--|-------------|
| Viking \<br>Mäo, Järvamaa | Window /<br>a 72751 tlf.372 | 45<br>38 48 900 | THRESHOLD                  |  | GULU-V.1.1  |
| KUUPÄEV:                  | 31.08.17                    | VJ              |                            |  | MÕÕT: 1:1   |
| REVISION A:               |                             |                 |                            |  |             |
| REVISION B:               |                             |                 |                            |  | KINNITATUD: |
| REVISION C:               |                             |                 |                            |  | RN.         |
|                           |                             |                 |                            |  |             |















| TOOTMINE.                                                 |          |    | GU LIFT & SLIDE PATIO DOOR<br>JAMB – FIXED SIDE |  | JOONISE NR: |
|-----------------------------------------------------------|----------|----|-------------------------------------------------|--|-------------|
| Viking Window AS<br>Mäo, Järvamaa 72751 tlf.372 38 48 900 |          |    |                                                 |  | GULU-V.1.6  |
| KUUPÄEV:                                                  | 31.08.17 | VJ |                                                 |  | MÕÕT: 1:1   |
| REVISION A:                                               |          |    |                                                 |  |             |
| REVISION B:                                               |