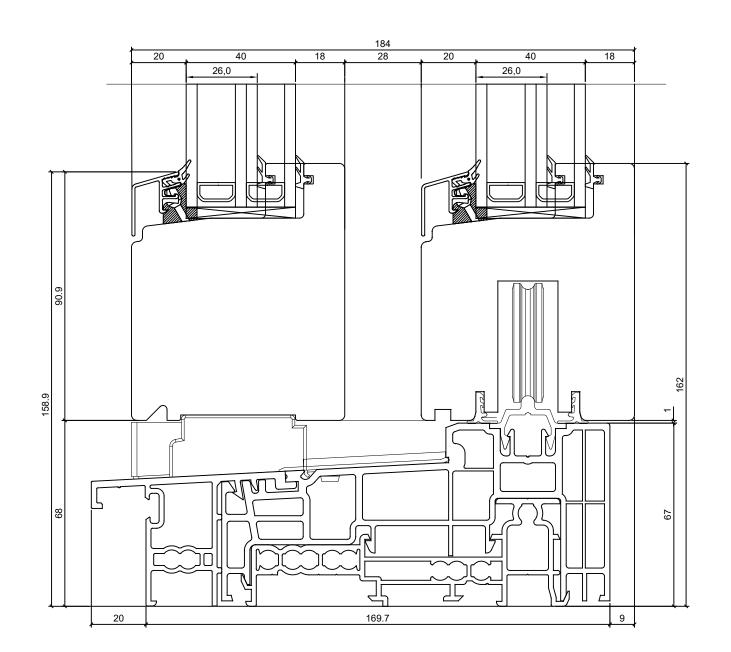

| TOOTMINE.                 |                             |                 | GU LIFT & SLIDE PATIO DOOR |  | JOONISE NR: |
|---------------------------|-----------------------------|-----------------|----------------------------|--|-------------|
| Viking \<br>Mäo, Järvamaa | Window /<br>a 72751 tlf.372 | 45<br>38 48 900 | THRESHOLD                  |  | GULU-V.1.1  |
| KUUPÄEV:                  | 31.08.17                    | VJ              |                            |  | MÕÕT: 1:1   |
| REVISION A:               |                             |                 |                            |  |             |
| REVISION B:               |                             |                 |                            |  | KINNITATUD: |
| REVISION C:               |                             |                 |                            |  | RN.         |
|                           |                             |                 |                            |  |             |