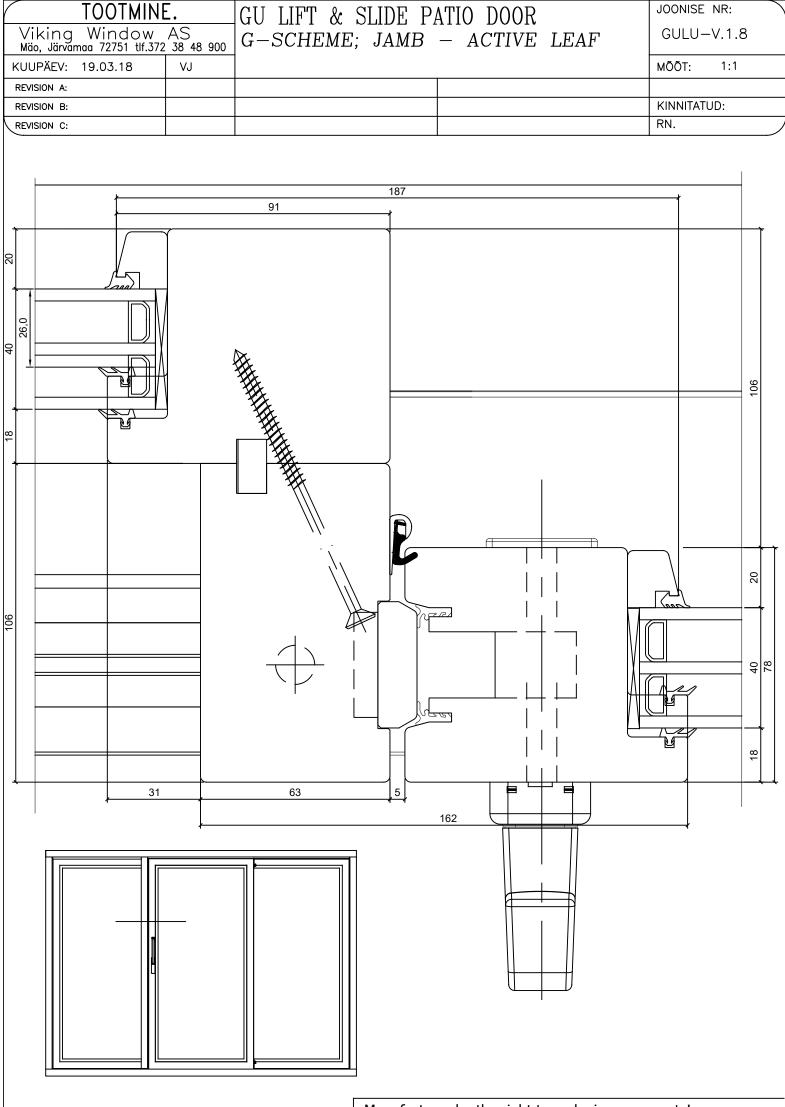

| TOOTMINE.                                                 |          |    | GU LIFT & SLIDE PATIO DOOR<br>JAMB – FIXED SIDE |  | JOONISE NR: |
|-----------------------------------------------------------|----------|----|-------------------------------------------------|--|-------------|
| Viking Window AS<br>Mäo, Järvamaa 72751 tlf.372 38 48 900 |          |    |                                                 |  | GULU-V.1.6  |
| KUUPÄEV:                                                  | 31.08.17 | VJ |                                                 |  | MÕÕT: 1:1   |
| REVISION A:                                               |          |    |                                                 |  |             |
| REVISION B:                                               |          |    |                                                 |  | KINNITATUD: |
| REVISION C:                                               |          |    |                                                 |  | RN.         |
|                                                           |          |    |                                                 |  |             |