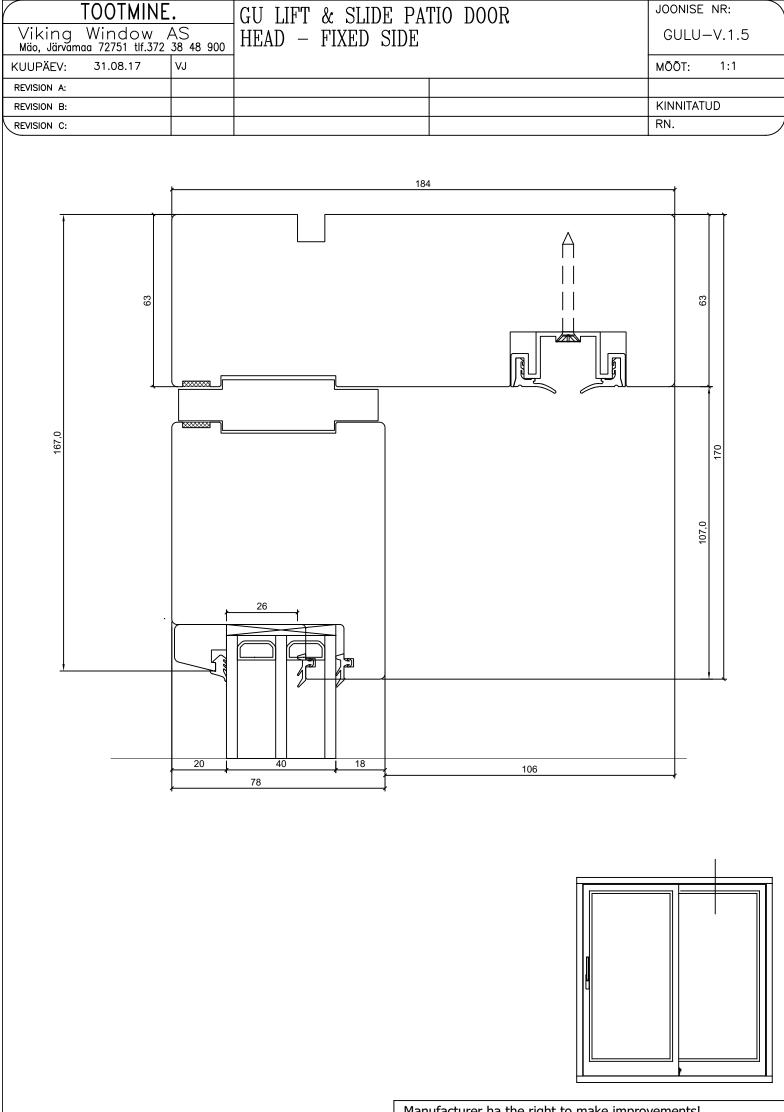

------------------------|--|-------------|
| Viking \<br>Mäo, Järvamaa | Window /<br>a 72751 tlf.372 | 45<br>38 48 900 | THRESHOLD                  |  | GULU-V.1.1  |
| KUUPÄEV:                  | 31.08.17                    | VJ              |                            |  | MÕÕT: 1:1   |
| REVISION A:               |                             |                 |                            |  |             |
| REVISION B:               |                             |                 |                            |  | KINNITATUD: |
| REVISION C:               |                             |                 |                            |  | RN.         |
|                           |                             |                 |                            |  |             |















| TOOTMINE.                                                 |          |    | GU LIFT & SLIDE PATIO DOOR<br>JAMB – FIXED SIDE |  | JOONISE NR: |
|-----------------------------------------------------------|----------|----|-------------------------------------------------|--|-------------|
| Viking Window AS<br>Mäo, Järvamaa 72751 tlf.372 38 48 900 |          |    |                                                 |  | GULU-V.1.6  |
| KUUPÄEV:                                                  | 31.08.17 | VJ |                                                 |  | MÕÕT: 1:1   |
| REVISION A:                                               |          |    |                                                 |  |             |
| REVISION B:                                               |          |