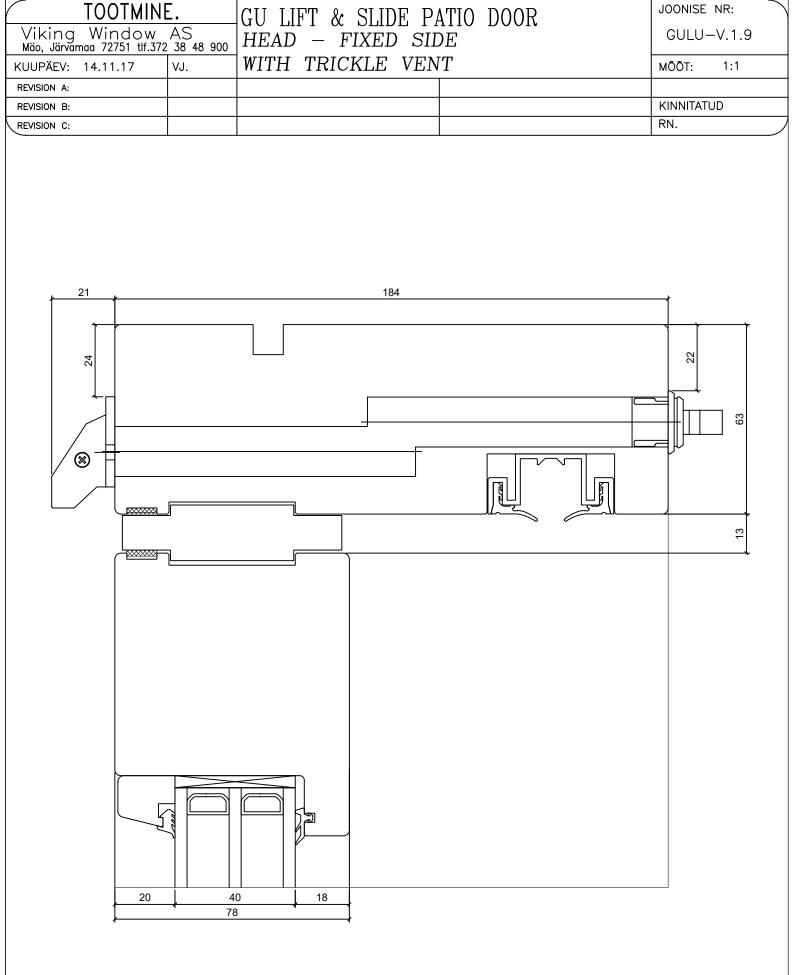

|  | GULU-V.1.6  |
| KUUPÄEV:                                                  | 31.08.17 | VJ |                                                 |  | MÕÕT: 1:1   |
| REVISION A:                                               |          |    |                                                 |  |             |
| REVISION B:                                               |          |    |                                                 |  | KINNITATUD: |
| REVISION C:                                               |          |    |                                                 |  | RN.         |
|                                                           |          |    |                                                 |  |             |