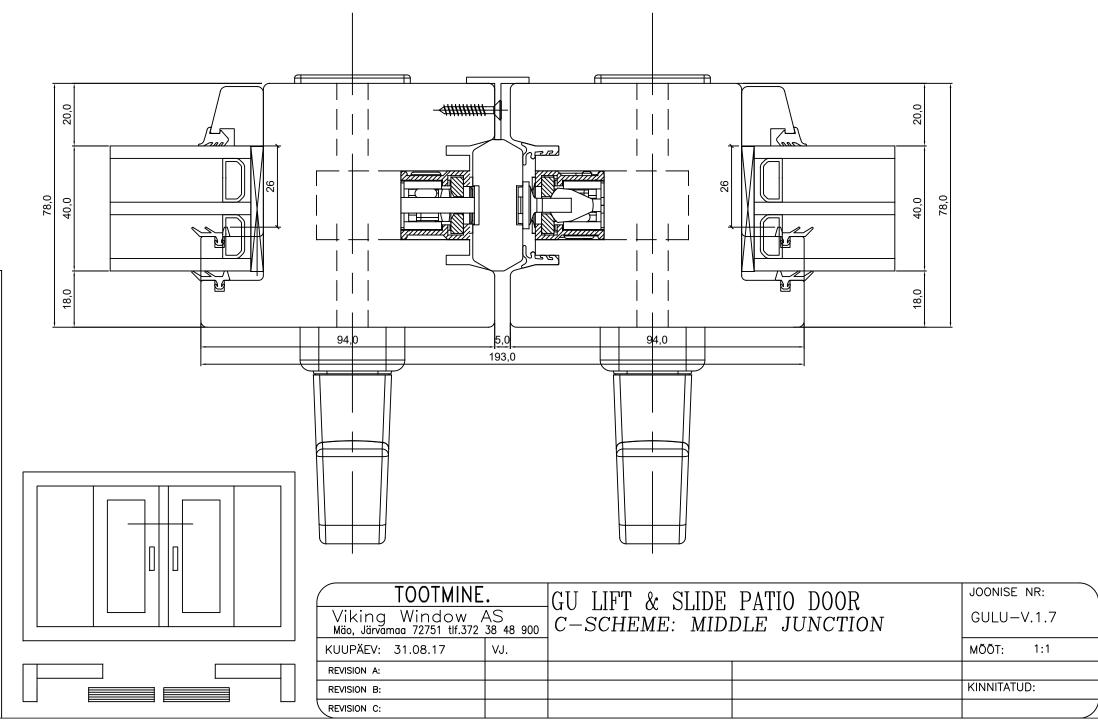

|                                                 |  | GULU-V.1.6  |
| KUUPÄEV:                                                  | 31.08.17 | VJ |                                                 |  | MÕÕT: 1:1   |
| REVISION A:                                               |          |    |                                                 |  |             |
| REVISION B:                                               |          |    |                                                 |  | KINNITATUD: |
| REVISION C:                                               |          |    |                                                 |  | RN.         |
|                                                           |          |    |                                                 |  |             |