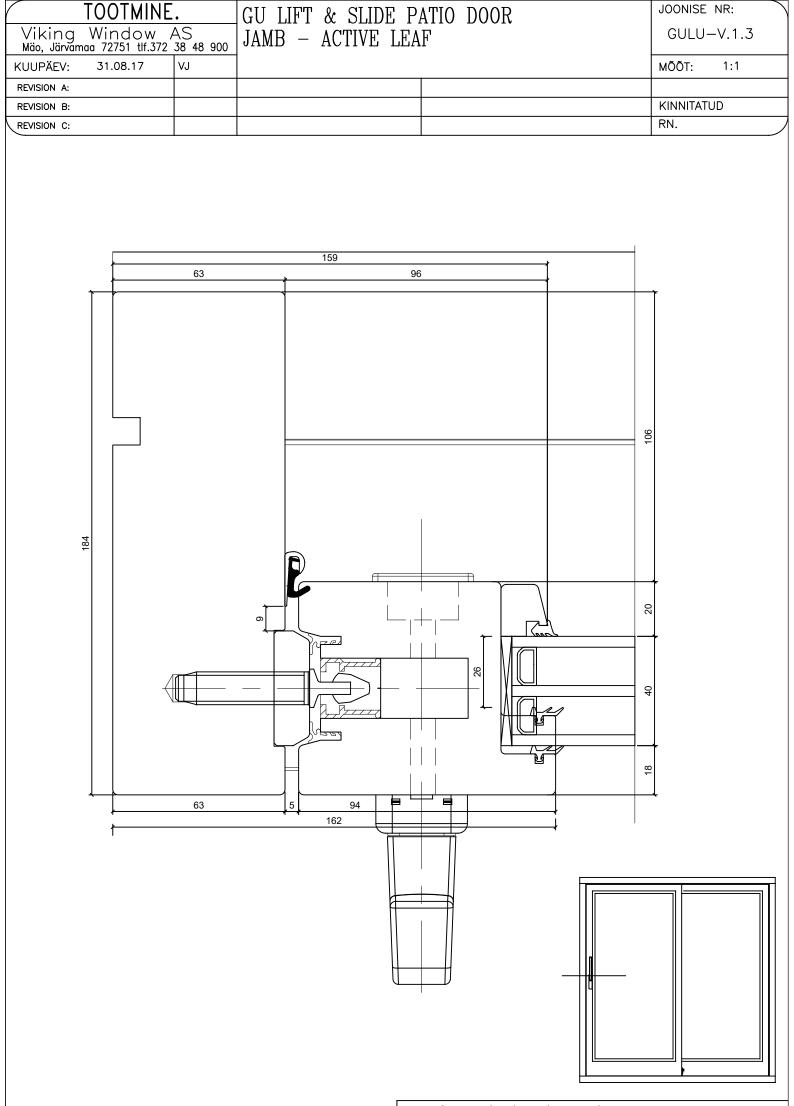

| TOOTMINE.                                                 |          |    | GU LIFT & SLIDE PATIO DOOR<br>JAMB – FIXED SIDE |  | JOONISE NR: |
|-----------------------------------------------------------|----------|----|-------------------------------------------------|--|-------------|
| Viking Window AS<br>Mäo, Järvamaa 72751 tlf.372 38 48 900 |          |    |                                                 |  | GULU-V.1.6  |
| KUUPÄEV:                                                  | 31.08.17 | VJ |                                                 |  | MÕÕT: 1:1   |
| REVISION A:                                               |          |    |                                                 |  |             |
| REVISION B:                                               |          |    |                                                 |  | KINNITATUD: |
| REVISION C:                                               |          |    |                                                 |  | RN.         |
|                                                           |          |    |                                                 |  |             |