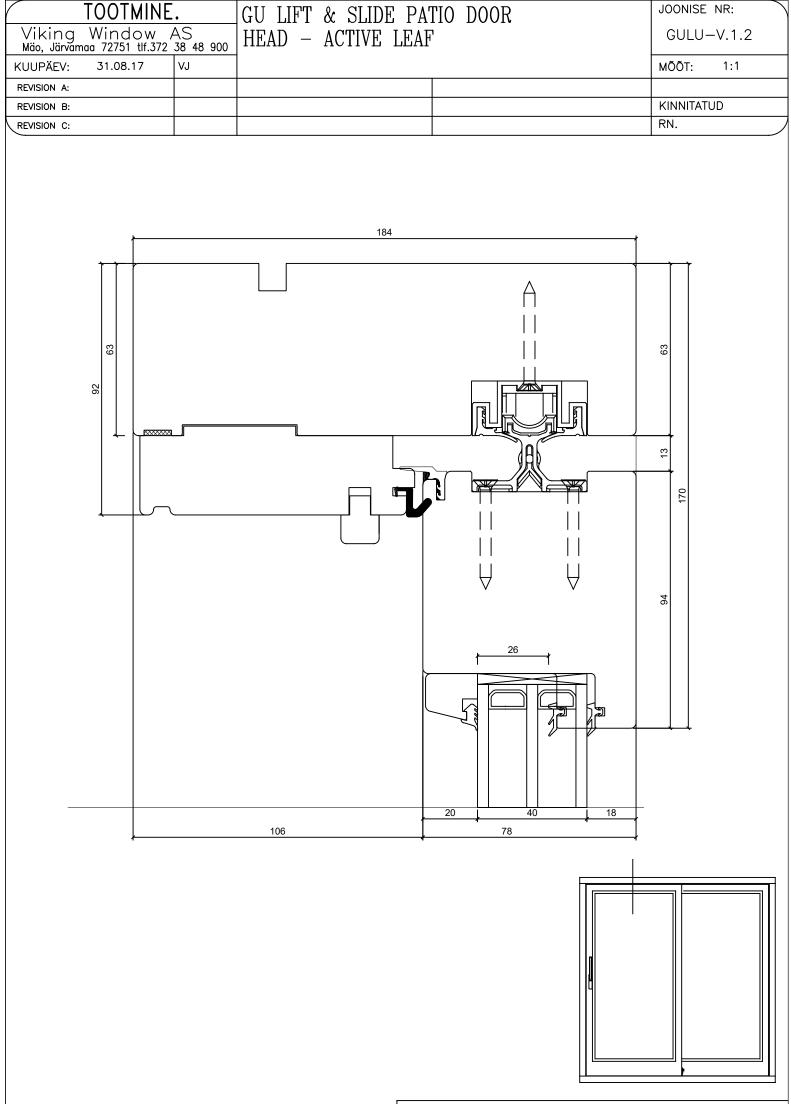

---|----------------------------|--|-------------|
| Viking \<br>Mäo, Järvamaa | Window /<br>a 72751 tlf.372 | 45<br>38 48 900 | THRESHOLD                  |  | GULU-V.1.1  |
| KUUPÄEV:                  | 31.08.17                    | VJ              |                            |  | MÕÕT: 1:1   |
| REVISION A:               |                             |                 |                            |  |             |
| REVISION B:               |                             |                 |                            |  | KINNITATUD: |
| REVISION C:               |                             |                 |                            |  | RN.         |
|                           |                             |                 |                            |  |             |















| TOOTMINE.                                                 |          |    | GU LIFT & SLIDE PATIO DOOR<br>JAMB – FIXED SIDE |  | JOONISE NR: |
|-----------------------------------------------------------|----------|----|-------------------------------------------------|--|-------------|
| Viking Window AS<br>Mäo, Järvamaa 72751 tlf.372 38 48 900 |          |    |                                                 |  | GULU-V.1.6  |
| KUUPÄEV:                                                  | 31.08.17 | VJ |                                                 |  | MÕÕT: 1:1   |
| REVISION A:                                               |          |    |                                                 |  |             |
| REVISION B:                                               |