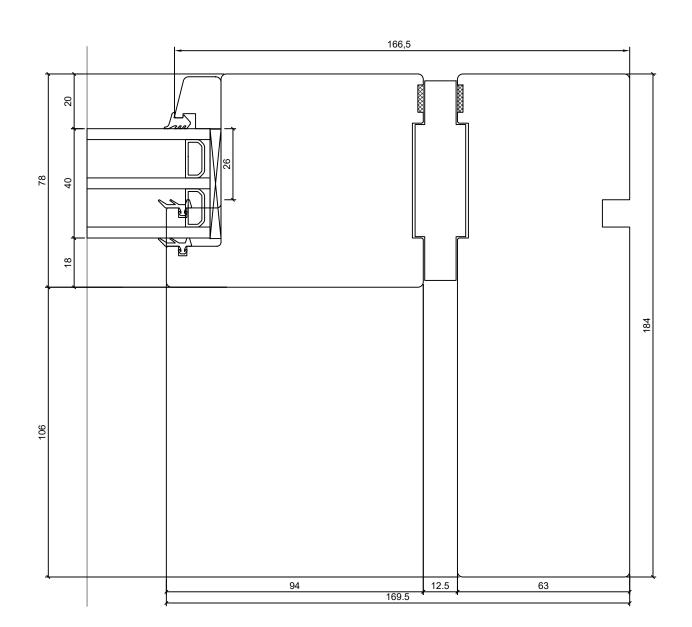

| TOOTMINE.                                                 |          |    | GU LIFT & SLIDE PATIO DOOR<br>JAMB – FIXED SIDE |  | JOONISE NR: |
|-----------------------------------------------------------|----------|----|-------------------------------------------------|--|-------------|
| Viking Window AS<br>Mäo, Järvamaa 72751 tlf.372 38 48 900 |          |    |                                                 |  | GULU-V.1.6  |
| KUUPÄEV:                                                  | 31.08.17 | VJ |                                                 |  | MÕÕT: 1:1   |
| REVISION A:                                               |          |    |                                                 |  |             |
| REVISION B:                                               |          |    |                                                 |  | KINNITATUD: |
| REVISION C:                                               |          |    |                                                 |  | RN.         |
|                                                           |          |    |                                                 |  |             |